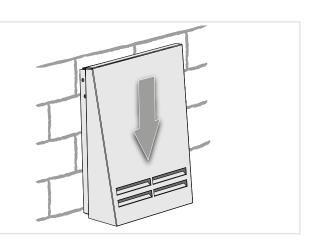

### **OUTER VENTILATION HOOD MOUNTING**

1. Insert the air duct from indoor to protrude from outside on the outer wall surface.

Cut the air duct excess with a hack saw or with any other suitable tool.

WARNING! If the mounting place is located at high altitude please refer to a mounting company possessing an appropriate mounting equipment!

2. Mark the fastening holes for the outer ventilation hood and drill 4 holes, 50 mm (2") deep to suit the expansion anchors (6x40) 6 mm ( $^3$ /16")x40 mm ( $^9$ /16").

Use the back wall of the ventilation hood to facilitate the marking.

3. Insert the supplied expansion anchors 6 mm (1/4")x40 mm (19/16") into the holes. Disassemble the outer ventilation hood to enable access to the fastening holes. Remove the ventilation hood front part.

4. Lay the ventilation hood power cord from the outer side of the air duct.

Fix the back part of the ventilation hood on the wall using the supplied screws 4 mm (3/16'') x40 mm (19/16'').

Connect the power cord in the room according to the wiring diagram.

5. Cover the ventilation hood with the front part.