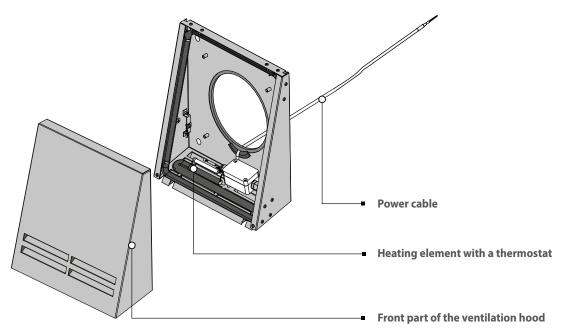

3. Insert the supplied expansion anchors 6 mm (1/4")x40 mm (19/16") into the holes. Disassemble the outer ventilation hood to enable access to the fastening holes. Remove the ventilation hood front part.

4. Lay the ventilation hood power cord from the outer side of the air duct.

Fix the back part of the ventilation hood on the wall using the supplied screws 4 mm (3/16'') x40 mm (19/16'').

Connect the power cord in the room according to the wiring diagram.

5. Cover the ventilation hood with the front part.