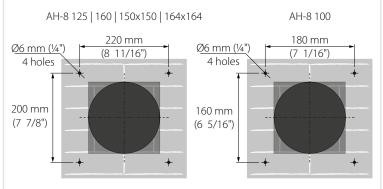

### **OVERALL DIMENSIONS**

| Model    | Α         | В           | D         |
|----------|-----------|-------------|-----------|
| AH-8 100 | 240 mm    | 260 mm      | 112 mm    |
|          | (9 7/16") | (10 1/4")   | (4 7/16") |
| AH-8 125 | 280 mm    | 300 mm      | 137 mm    |
|          | (11")     | (11 13/16") | (5 3/8")  |
| AH-8 160 | 280 mm    | 300 mm      | 162 mm    |
|          | (11")     | (11 13/16") | (6 3/8")  |
| AH-8     | 280 mm    | 300 mm      | -         |
| 150x150  | (11")     | (11 13/16") |           |
| AH-8     | 280 mm    | 300 mm      | -         |
| 164x164  | (11")     | (11 13/16") |           |

2. Mark the fastening holes for the outer ventilation hood and drill 4 holes, 50 mm (2") deep to suit the expansion anchors (6x40) 6 mm ( $^3$ /16")x40 mm ( $^9$ /16").

Use the back wall of the ventilation hood to facilitate the marking.