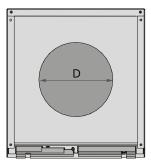

### **OVERALL DIMENSIONS**

| Model    | Α         | В           | D         |
|----------|-----------|-------------|-----------|
| AH-8 100 | 240 mm    | 260 mm      | 112 mm    |
|          | (9 7/16") | (10 1/4")   | (4 7/16") |
| AH-8 125 | 280 mm    | 300 mm      | 137 mm    |
|          | (11")     | (11 13/16") | (5 3/8")  |
| AH-8 160 | 280 mm    | 300 mm      | 162 mm    |
|          | (11")     | (11 13/16") | (6 3/8")  |
| AH-8     | 280 mm    | 300 mm      | -         |
| 150x150  | (11")     | (11 13/16") |           |
| AH-8     | 280 mm    | 300 mm      | -         |
| 164x164  | (11")     | (11 13/16") |           |