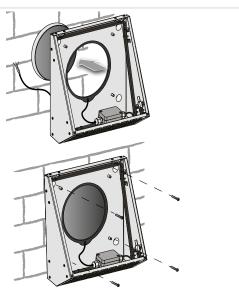

2. Mark the fastening holes for the outer ventilation hood and drill 4 holes, 50 mm (2") deep to suit the expansion anchors (6x40) 6 mm ( $^3$ /16")x40 mm ( $^9$ /16").

Use the back wall of the ventilation hood to facilitate the marking.

4. Lay the ventilation hood power cord from the outer side of the air duct.

Fix the back part of the ventilation hood on the wall using the supplied screws 4 mm (3/16'') x40 mm (19/16'').

Connect the power cord in the room according to the wiring diagram.

5. Cover the ventilation hood with the front part.