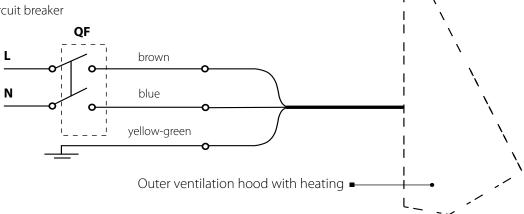

4. Lay the ventilation hood power cord from the outer side of the air duct.

Fix the back part of the ventilation hood on the wall using the supplied screws 4 mm (3/16'') x40 mm (19/16'').

Connect the power cord in the room according to the wiring diagram.

#### **CONNECTION TO POWER MAINS**

Outer ventilation hood is equipped with frost protection. The power consumption of the hood depends on the temperature conditions and is no more than 60 W (230 V/50 Hz). Sustaining current is 0.26 A.

### TERMINAL DESIGNATIONS ON THE WIRING DIAGRAM:

L - phase

**N** - 0

**QF**- automatic circuit breaker

CAUTION! The hood is approved for use at temperatures from -35 °C (-22 °F) to +50 °C(+122 °F) . The manufacturer cannot guarantee correct operation of the hood under conditions other than those specified.