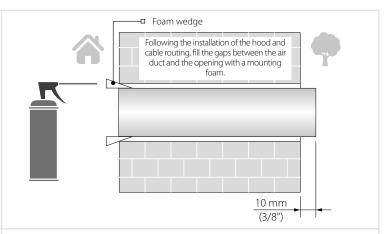

### **OUTER VENTILATION HOOD MOUNTING**

1. Insert the air duct from indoor to protrude from outside on the outer wall surface.

Cut the air duct excess with a hack saw or with any other suitable tool.

WARNING! If the mounting place is located at high altitude please refer to a mounting company possessing an appropriate mounting equipment!