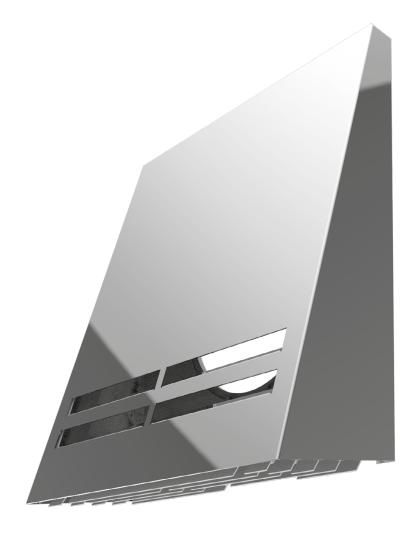

# OUTER VENTILATION HOOD WITH FROST PROTECTION

www.blaubergventilatoren.de AH-8

### **PURPOSE**

The outer ventilation hood is designed to prevent ingress of water and foreign objects into the ventilation equipment from outside and to protect the ventilation duct and equipment inside it from frost.