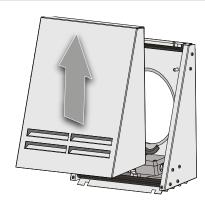

3. Insert the supplied expansion anchors 6 mm (1/4")x40 mm (19/16") into the holes. Disassemble the outer ventilation hood to enable access to the fastening holes. Remove the ventilation hood front part.