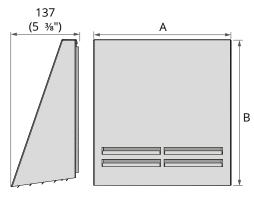

### **OVERALL DIMENSIONS**

| Model    | Α         | В           | D         |
|----------|-----------|-------------|-----------|
| AH-8 100 | 240 mm    | 260 mm      | 112 mm    |
|          | (9 7/16") | (10 1/4")   | (4 7/16") |
| AH-8 125 | 280 mm    | 300 mm      | 137 mm    |
|          | (11")     | (11 13/16") | (5 3/8")  |
| AH-8 160 | 280 mm    | 300 mm      | 162 mm    |
|          | (11")     | (11 13/16") | (6 3/8")  |
| AH-8     | 280 mm    | 300 mm      | -         |
| 150x150  | (11")     | (11 13/16") |           |
| AH-8     | 280 mm    | 300 mm      | -         |
| 164x164  | (11")     | (11 13/16") |           |